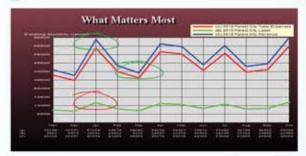

#### What Matters Most

By simplifying your standard P&L down to those controllable items that directly effect the bottom line, your focus will directed where it need to be.. on What Matters Most To Your Company!

#### Items such as:

• Income • Labor • Total Expense • Cash Flow • Labor Percent

These items will vary from company to company.

Your Path To Profitability STARTS NOW!

Three Page Management System Forest City, IA 877-585-4849 www.ThreePageBusinessPlan.com