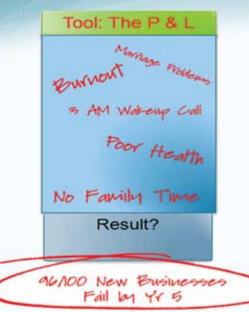

Most business owners use the Profit and Loss Statement (P&L) to manage their business. The P&L is not designed to be an effective management tool. It gives you a "rear-view mirror" outlook of your company.